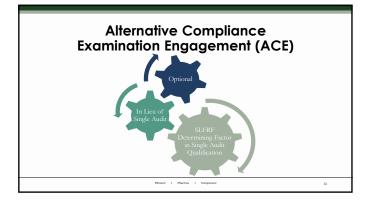

## What is a Single Audit?

Required if a non-Federal entit expends \$750,000 or more of Federal awards during a single fiscal year.

Efficient • Effective • Transporent

Single Audit Requirements

Assistance Listing #21.027 Alternative Compliance Examinations