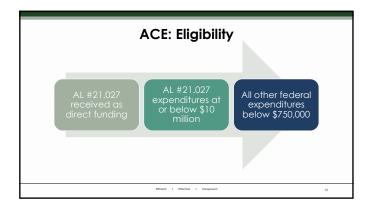

## What is a Single Audit?

Required if a non-Federal entit expends \$750,000 or more of Federal awards during a single fiscal year.

Efficient • Effective • Transporent

Single Audit Requirements

Assistance Listing #21.027 Alternative Compliance Examinations