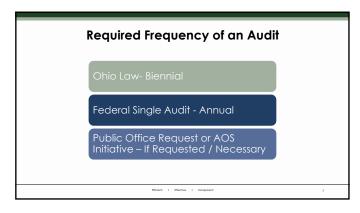

## What is a Single Audit?

Required if a non-Federal entit expends \$750,000 or more of Federal awards during a single fiscal year.

Efficient • Effective • Transporent

Single Audit Requirements

Assistance Listing #21.027 Alternative Compliance Examinations