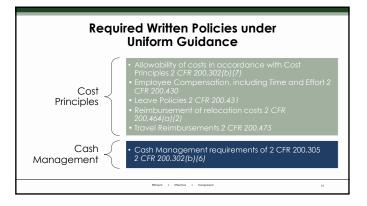

TH FABER                                                 |   |
|--------------------------------------------------------------------------------------|---|
| How to Prepare for a Single Audit                                                    |   |
| 2023 Local Government Officials Conference                                           |   |
| Presented by: Amanda Stidham, CPA, CFE<br>Quality Assurance and Technical Specialist |   |
| Elicati • Blucha • harpoort                                                          | 1 |





What is a Single Audit?

## What is a Single Audit?

Required if a non-Federal entit expends \$750,000 or more of Federal awards during a single fiscal year.

Efficient • Effective • Transporent





Single Audit Requirements















































































Assistance Listing #21.027 Alternative Compliance Examinations

Efficient · Effective · horsparent













## ACE: Is a SEFA Required?

Schedule of Federal Awards Expenditures (SEFA) Not Required

•Total Federal expenditures must be verified to determine eligibility.

Efficient · Effective · Transporent

























| <br> |
|------|
|      |
|      |
|      |
|      |
| <br> |
|      |
|      |
|      |
|      |
| <br> |
|      |
|      |
|      |