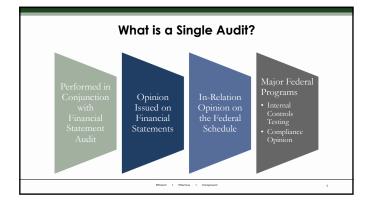

## What is a Single Audit?

Required if a non-Federal entit expends \$750,000 or more of Federal awards during a single fiscal year.

Efficient • Effective • Transporent

Single Audit Requirements

Assistance Listing #21.027 Alternative Compliance Examinations